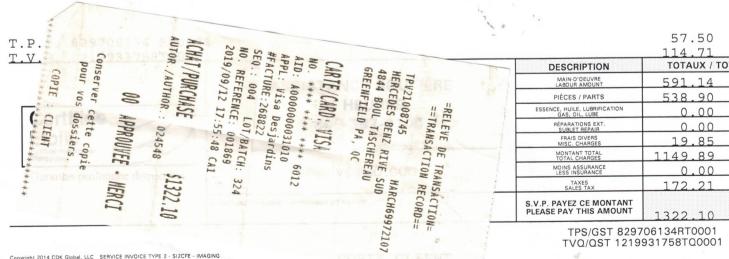

#### **FACTURE**

222602

Mercedes-Be Rive-Sud

4844, boul. Taschereau Greenfield Park (Québec) J4V 2J2

Tél.: (450) 672-2720 Téléc.: (450) 672-2721

\*INVOICE\*

DUPLICATE 1 PAGE 3

CONSEILLER TECHNIQUE: SERVICE ADVISOR:

70 NORMAND SYRATT

| COULEUR / COLOUR                   | ANNÉE<br>YEAR | MARQUE - MODÈLE / MAKE MODEL |                        |              | N°DE SÉRIE | / VEH. IDENTIFICATION NO  | N°DE PLAQUE                  | KILOMÉTRAGE<br>KILOMETRES | ENT. / SORTI | E       |
|------------------------------------|---------------|------------------------------|------------------------|--------------|------------|---------------------------|------------------------------|---------------------------|--------------|---------|
| 792-Pallad                         | 12            | MEF                          | RCEDES-BEN             | IZ S350BT    | WDDN       | G8DB5CA48458              | 35 W98JN                     | IK 55324                  | /55326       | T       |
| DATE LIV. / DEL. DATE              | DATE PR       | OD.                          | EXP. GAR. / WARR. EXP. | PROMIS / PRO | OMISED     | N° DE COMMANDE / P.O. NO. | TARIF HORAIRE<br>HOURLY RATE | TERMES / TERMS            | D'ATE DE FAC | T. / IN |
| 13AUG12 IS                         | 19APR         | 212                          | 12AUG2016              | 14:44 1      | 3JUN16     |                           | 148.95                       |                           | 13JUN        |         |
| OUVERTURE BON RÉP. / R.            | O. OPENED     |                              | PRÊT / READY           | OPTIONS:     |            | LD-STK:DP960              |                              | 4965 TRN:                 | Automat      | 1C      |
| 13JU                               | N16           |                              | 13JUN1                 | 1)ELW        | 36 MO      | NTHS PURCHAS              | SE DATE 3                    | 0JUN2015                  |              |         |
| LIGNE CODE D'OPÉR<br>LINE OP. CODE | RAT TECH      | NICIEN                       | TYPE HEURES HOURS      |              |            |                           | LISTE<br>LIST                | NET                       | TOTAL        |         |
|                                    | 146           | 6 (                          | CPM 0.90               |              |            |                           |                              | 121.15                    | 121.15       |         |
| 1 6                                | 642-09        | 90-6                         | 60-52 FILT             | RE A CARE    | BURANT     |                           | 171.46                       | 171.46                    | 171.46       |         |
| 1 (                                | 004-99        | 97-3                         | 20-90 COLL             | IER DE SE    | ERRAGE     |                           | 3.13                         | 3.13                      | 3.13         |         |
| 1 (                                | 006-99        | 97-                          | 18-90 COLL             | IER DE SE    | ERRAGE     |                           | 4.21                         | 4.21                      | 4.21         |         |
| PARTS:                             | 178.80        | 0 ]                          | LABOR:                 | 121.15       | OTHER:     | 0.00                      | TOTAL LI                     | NE H:                     | 299.95       |         |
|                                    | **            | ***                          | *****                  | ******       | *****      | ******                    | *****                        | * *                       |              |         |
| I CONTROLE                         | DE Q          | UAL:                         | ITE/QUALIT             | Y CONTROI    | J •        |                           |                              |                           |              |         |
| QC COI                             | NTROL         | E D                          | E QUALITE/             | QUALITY (    | CONTROL    | 1.                        |                              |                           |              |         |
|                                    | 1000          | 0                            | CPM 0.00               |              |            |                           |                              | 0.00                      | 0.00         |         |
| 1                                  | 000-98        | 86-                          | 23-50-9792             | DG 3 /12     | 263/I I    |                           | 36.12                        | 36.12                     | 36.12        |         |
| PARTS:                             | 36.13         | 2 :                          | LABOR:                 | 0.00         | OTHER:     | 0.00                      | TOTAL LI                     | NE I:                     | 36.12        |         |
|                                    | ++.           | +++                          | ++++++++               | +++++++      | +++++      | *********                 | ******                       | * *                       |              |         |

EST: 798.00

13JUN16 08:55 SA: 70

A PRENDRE EN DROP CLIENT AVISER QUIL NE RENCONT RERA PAS CONSEIL TECH\*\*

T.P.S.

**Certifiée** 

Étoile

Exclusivement par Mercedes

121993175810000

Garantie prolongée disponible

72.40 144.44

782.74

1664.88

TOTAUX / TOT

ASSISTANCE ROUTIÈRE 24 HEURES 1-800-387-0100

mbrivesud.com

SIGNATURE DU CLIENT - CUSTOMER SIGNATURE

PIÈCES / PARTS 648.45 ESSENCE, HUILE, LUBRIFICATION GAS, OIL, LUBE 0.00 RÉPARATIONS EXT. SUBLET REPAIR 0.00 FRAIS DIVERS 16.85 1448.04 MOINS ASSURANCE 0.00 216.84

DESCRIPTION

MAIN-D'OEUVRE LABOUR AMOUNT

S.V.P. PAYEZ CE MONTANT PLEASE PAY THIS AMOUNT

TPS/GST 829706134RT0001 TVQ/QST 1219931758TQ0001

COPIE CLIENT

222602

Mercedes-Be Rive-Sud

\*INVOICE\*

DUPLICATE 1 PAGE 2

4844, boul. Taschereau Greenfield Park (Québec) J4V 2J2 Tél.: (450) 672-2720 Téléc.: (450) 672-2721